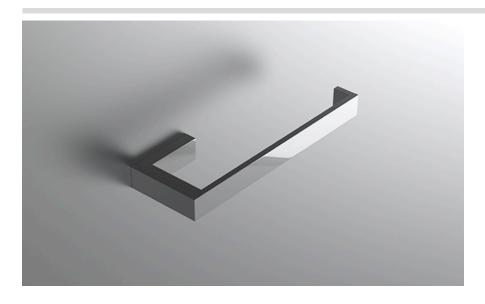

## **COLLECTION AVANT GARDE**

TOWEL RING

| Model                  | Product                                            |                              | Finishes Available                                            |  |
|------------------------|----------------------------------------------------|------------------------------|---------------------------------------------------------------|--|
| AVG-TWR1R<br>AVG-TWR1L | Towel Ring (facing Right) Towel Ring (facing Left) |                              | Multiple finishes available. Over 23 finishes to choose from. |  |
| finishes               | Polished (-P)                                      | Antique Copper (-ACOP)       | Polished Gold (-PGLD)                                         |  |
|                        | Brushed (-B)                                       | Polished Brass (-PBRS)       | Brushed Copper (-BCOP)                                        |  |
|                        | Brushed Gold (-BGLD)                               | Matte White (-WHT)           | Brushed Rose Gold (-BRGD)                                     |  |
|                        | Matte Black (-BLK)                                 | Brushed Modern Bronze (-BMBR | RZ) Brushed Black (-BRBLK)                                    |  |
|                        | Oil Rubbed Bronze (-ORB)                           | Glossy White (-GWHT)         | Polished Black (-PBLK)                                        |  |
|                        | Brushed Brass (-BBRS)                              | Polished Rose Gold (-PRGD)   | Antique Nickel (-ANKL)                                        |  |
|                        | Brushed Bronze (-BBRZ)                             | Unlacquered Brass (-UBRS)    | Black Nickel (-NKBL)                                          |  |
|                        | Antique Brass (-ABRS)                              | Polished Nickel (-PNKL)      |                                                               |  |