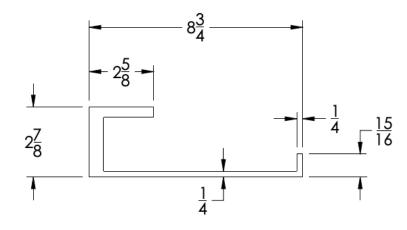

## Dimensions in inches

FRONT

TOP

SIDE

NOTE: Dimensions subject to change without notice.